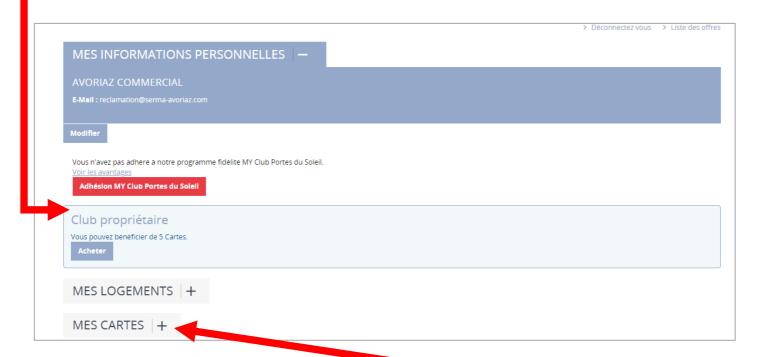

On reception of this mail LOG INTO YOUR CLIENT ACCOUNT TO ORDER your « Passs Propriétaire » through the website www.skipass-avoriaz.com .

A new section called « Passs Propriétaire / Club propriétaire » will have appeared in your personal information, detailing how many cards you are entitled to according to the type and number of properties you own.

To ORDER your « Passs Propriétaire », click on this button + next to MES CARTES

A new window will appear called **YOUR CHOICES / VOS CHOIX** in which you can select the number of « Passs Propriétaire » you would like to order.