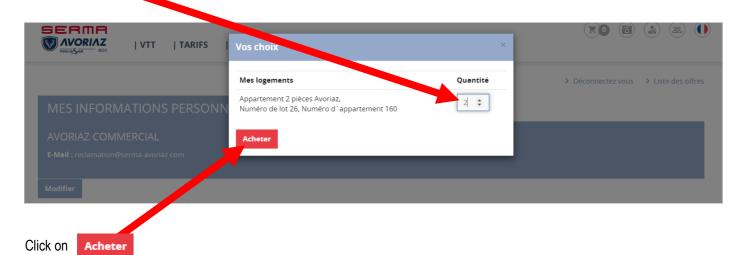

To ORDER your « Passs Propriétaire », click on this button + next to MES CARTES

A new window will appear called **YOUR CHOICES / VOS CHOIX** in which you can select the number of « Passs Propriétaire » you would like to order.

Please note: A maximum number of cards are allocated according to your property type. This number is automatically shown in the quantity box.

A new window will appear with the title **ORDER SUMMARY** / **RECAPITULATIF DE VOTRE COMMANDE**. This shows the number of « Passs Propriétaire » you have ordered : you will be charged 1€ for each card.