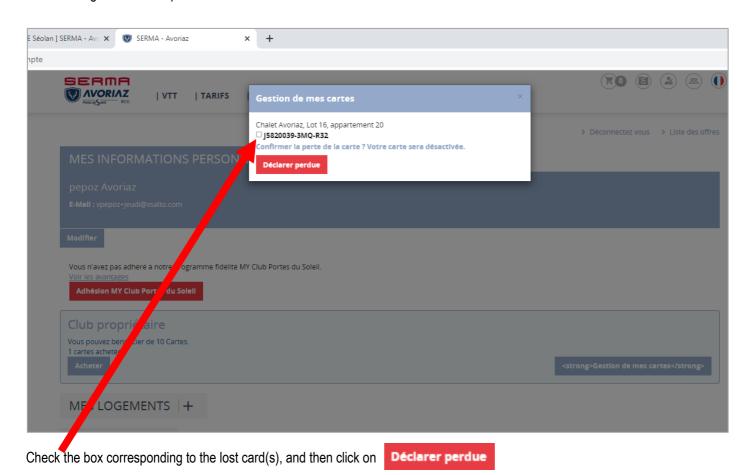

## WHAT TO DO IF YOU LOSE YOUR « Passs Propriétaire » ?

You can cancel any lost cards and to renew them instantly using your client account.

To do so, LOGIN TO YOUR ACCOUNT via www.skipass-avoriaz.com

The following window will open: MANAGING MY CARDS / GESTION DE MES CARTES

You can now order a replacement for each lost card :

- If the maximum number of cards to which you are entitled has not been reached, you will pay 1€
- If the maximum number of cards to which you are entitled has already been reached, each additional card costs 10€