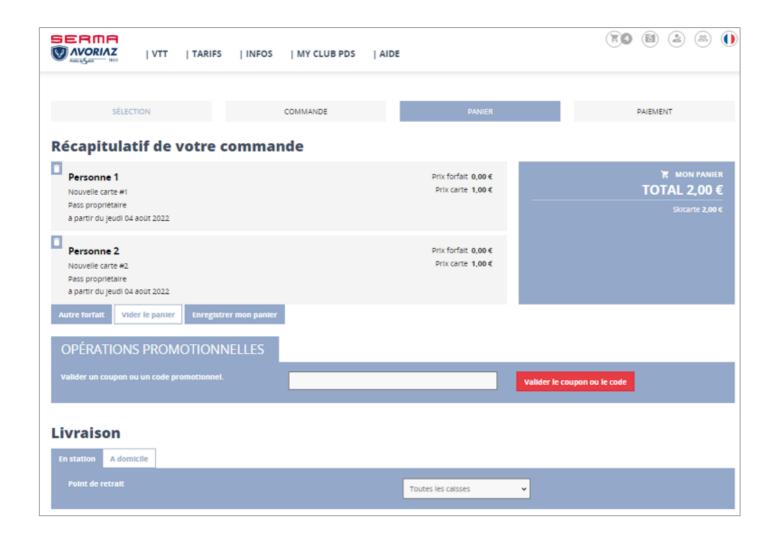

Please note: A maximum number of cards are allocated according to your property type. This number is automatically shown in the quantity box.

A new window will appear with the title **ORDER SUMMARY** / **RECAPITULATIF DE VOTRE COMMANDE**. This shows the number of « Passs Propriétaire » you have ordered : you will be charged 1€ for each card.

Please note: Collection of your card(s) is only possible from a ticket office in resort, or from the reception of the SERMA administration building. <u>Cards cannot be sent elsewhere.</u>

As soon as payment is accepted, your card(s) can be collected by showing your order receipt at any ticket office or at the reception of the SERMA administrative building 98 place Jean Vuarnet à Avoriaz (check opening hours here : <a href="https://www.skipass-avoriaz.com/infos/vente">https://www.skipass-avoriaz.com/infos/vente</a>).