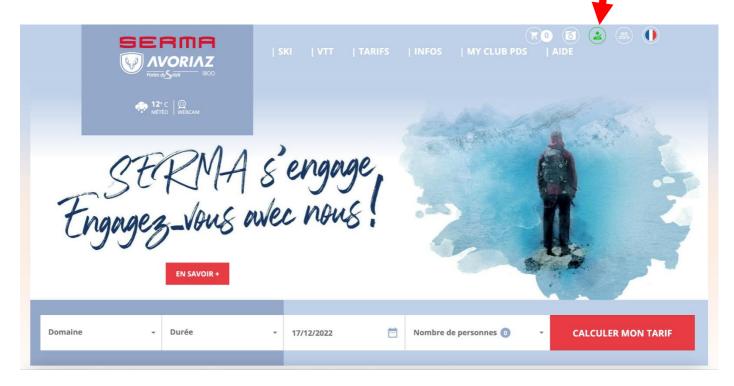

## HOW TO ORDER « Passs Propriétaire » SERMA 2022

**LOGIN** to your existing client account, or create a new one via <a href="www.skipass-avoriaz.com">www.skipass-avoriaz.com</a> by clicking on the button at the top of the home page.

The following page shows your PERSONAL INFORMATION (MES INFORMATIONS PERSONNELLES)

Note: if your personal information does not display, click this button +