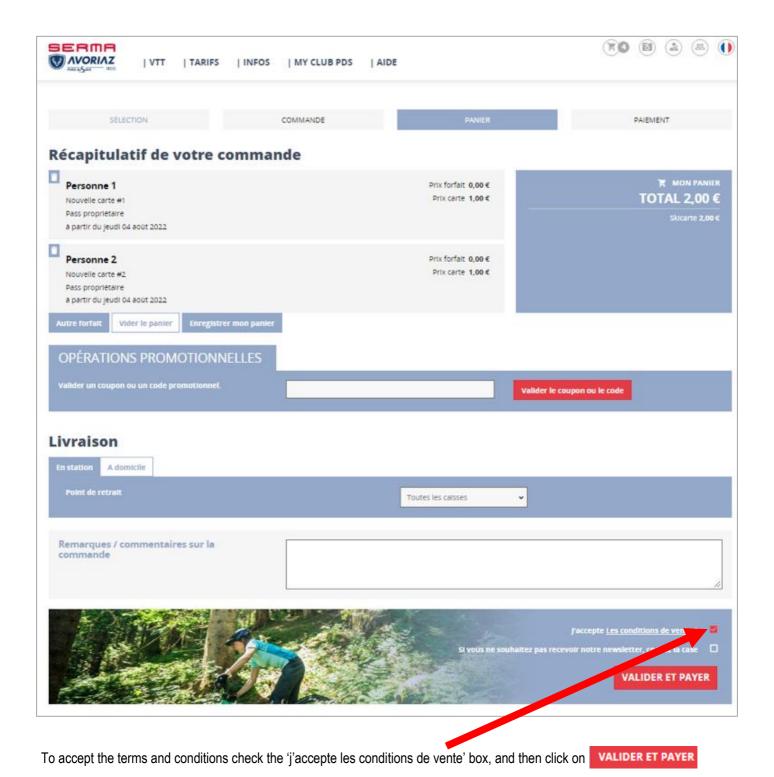

Please note: Collection of your card(s) is only possible from a ticket office in resort, or from the reception of the SERMA administration building. <u>Cards cannot be sent elsewhere.</u>

As soon as payment is accepted, your card(s) can be collected by showing your order receipt at any ticket office or at the reception of the SERMA administrative building 98 place Jean Vuarnet à Avoriaz (check opening hours here : <a href="https://www.skipass-avoriaz.com/infos/vente">https://www.skipass-avoriaz.com/infos/vente</a>).