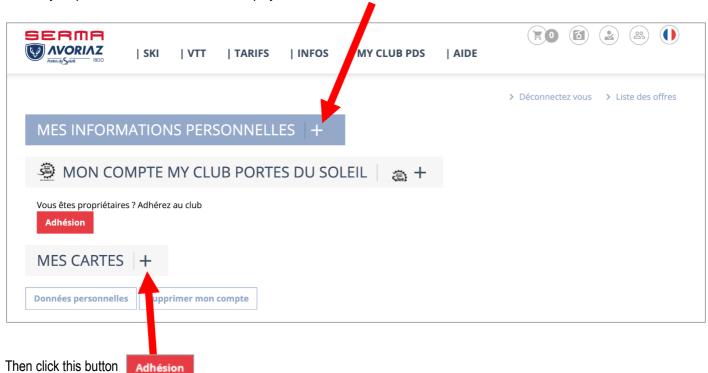

The following page shows your PERSONAL INFORMATION (MES INFORMATIONS PERSONNELLES)

Note: if your personal information does not display, click this button +

On reception of this mail LOG INTO YOUR CLIENT ACCOUNT TO ORDER your « Passs Propriétaire » through the website www.skipass-avoriaz.com .

A new section called « Passs Propriétaire / Club propriétaire » will have appeared in your personal information, detailing how many cards you are entitled to according to the type and number of properties you own.

To ORDER your « Passs Propriétaire », click on this button + next to MES CARTES

A new window will appear called **YOUR CHOICES / VOS CHOIX** in which you can select the number of « Passs Propriétaire » you would like to order.